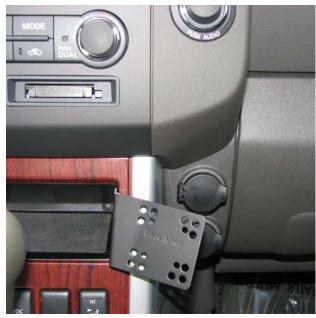

PART#: **75131-108**MFG: **NISSAN**MODELS & YEARS: **NISSAN-Pathfinder 2008-09** 

STEP #1 Place InDash by PanaVise Mount into right side of Cubby Box below the radio. Make sure the face of the mount is facing to the right of the cubby.

## INSTALLATION IS NOW COMPLETE. ENJOY YOUR NEW INDASH by PANAVISE MOUNT.

InDash Installed Showing Location

InDash Placement