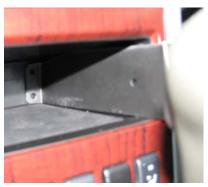

STEP #2 Install (2) of the supplied screws at the back of the the cubby. Install (1) smaller screw into the hole closer to the openeing of the Cubby.